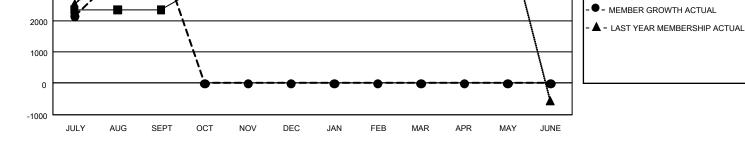

## GAT Constitutional Area 5 - MD 300 Taiwan

REPORT DOES NOT INCLUDE CLUBS IN UNDISTRICTED AREAS.

| Clubs                 |               |           |               | Members               |                        |                         |                                                    |  |  |
|-----------------------|---------------|-----------|---------------|-----------------------|------------------------|-------------------------|----------------------------------------------------|--|--|
| RESULTS FOR 2020-2021 |               |           |               | RESULTS FOR 2020-2021 |                        |                         |                                                    |  |  |
| QUARTER               | NEW CLUB GOAL | NEW CLUBS | DROPPED CLUBS | QUARTER MEME          | BER GROWTH NET<br>GOAL | MEMBER GROWTH<br>ACTUAL | DROPPED<br>MEMBERS ACTUAL<br>(including transfers) |  |  |
| JULY/AUG/SEPT         | 15            | 3         | 5             | JULY/AUG/SEPT         | 2345                   | 5,392                   | 931                                                |  |  |
| OCT/NOV/DEC           | 12            | 0         | 0             | OCT/NOV/DEC           | 814                    | 0                       | 0                                                  |  |  |
| JAN/FEB/MAR           | 15            | 0         | 0             | JAN/FEB/MAR           | 525                    | 0                       | 0                                                  |  |  |
| APR/MAY/JUNE          | 0             | 0         | 0             | APR/MAY/JUNE          | 360                    | 0                       | 0                                                  |  |  |