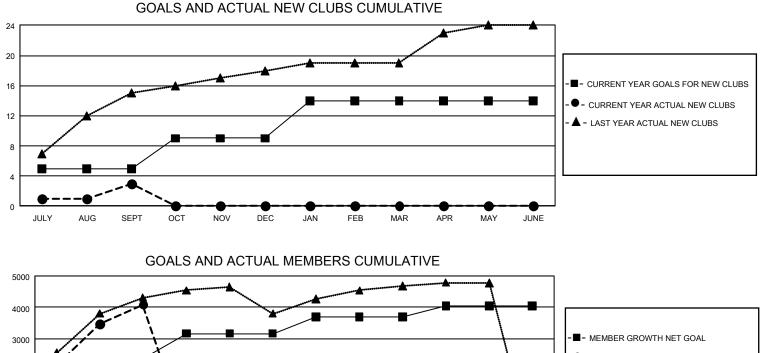

## GAT Constitutional Area 5 - MD 300 Taiwan

REPORT DOES NOT INCLUDE CLUBS IN UNDISTRICTED AREAS.

| Clubs                 |               |           |               | Members               |                        |                         |                                                    |  |  |
|-----------------------|---------------|-----------|---------------|-----------------------|------------------------|-------------------------|----------------------------------------------------|--|--|
| RESULTS FOR 2020-2021 |               |           |               | RESULTS FOR 2020-2021 |                        |                         |                                                    |  |  |
| QUARTER               | NEW CLUB GOAL | NEW CLUBS | DROPPED CLUBS | QUARTER MEME          | BER GROWTH NET<br>GOAL | MEMBER GROWTH<br>ACTUAL | DROPPED<br>MEMBERS ACTUAL<br>(including transfers) |  |  |
| JULY/AUG/SEPT         | 15            | 3         | 5             | JULY/AUG/SEPT         | 2345                   | 5,392                   | 931                                                |  |  |
| OCT/NOV/DEC           | 12            | 0         | 0             | OCT/NOV/DEC           | 814                    | 0                       | 0                                                  |  |  |
| JAN/FEB/MAR           | 15            | 0         | 0             | JAN/FEB/MAR           | 525                    | 0                       | 0                                                  |  |  |
| APR/MAY/JUNE          | 0             | 0         | 0             | APR/MAY/JUNE          | 360                    | 0                       | 0                                                  |  |  |